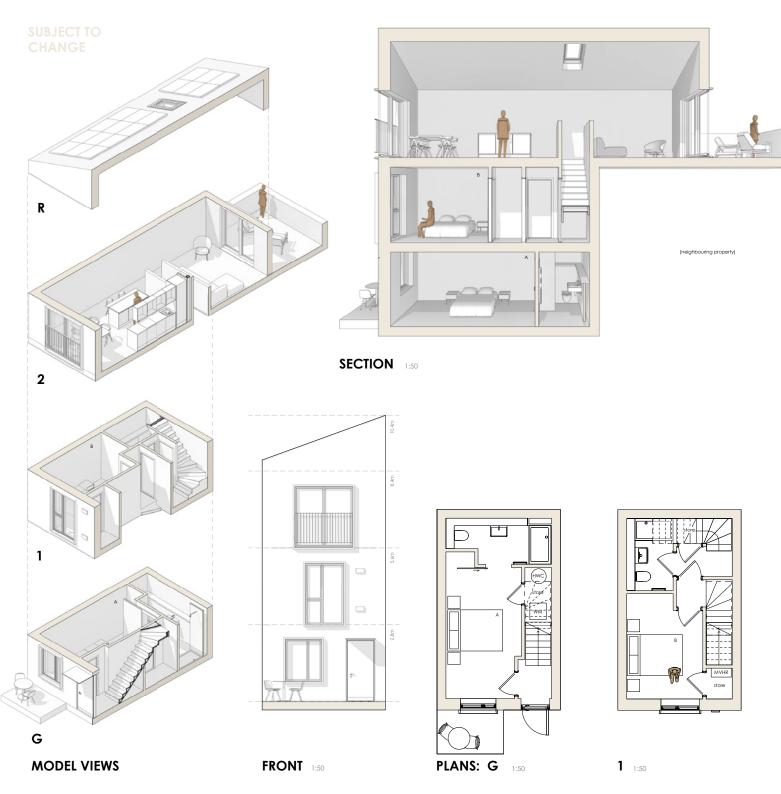

#### INFORMATION

Property type: terrace house

Total area: 1075 sq ft. Living space: 10.2m x 3.8m A: Primary bedroom: 4.7m x 2.5m B: Multifunction room: 3.8m x 2.7m Terrace: 3m x 3.8m

Number of bedrooms: up to 2

Number of bathrooms: 2

Hot water: electric cylinder

Ventilation: mechanical + heat recovery (MVHR)

Floor Finishes:

Heating: electric

Ground Floor - Carpet Upper Floor - Timber

Bathrooms - Tile

Predicted energy usage per annum: 3,500 kWh Avg. 2/3 bed home usage per annum: 14,200 kWh

**2** 1:50

### The Row