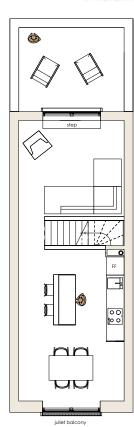

#### INFORMATION

Property type: terrace house

Total area: 1075 sq ft. Living space: 10.2m x 3.8m A: Primary bedroom: 4.7m x 2.5m B: Multifunction room: 3.8m x 2.7m Terrace: 3m x 3.8m

Number of bedrooms: up to 2

Number of bathrooms: 2

Hot water: electric cylinder

Ventilation: mechanical + heat recovery (MVHR)

Floor Finishes:

Heating: electric

Ground Floor - Carpet Upper Floor - Timber

Bathrooms - Tile

Predicted energy usage per annum: 3,500 kWh Avg. 2/3 bed home usage per annum: 14,200 kWh

**2** 1:50