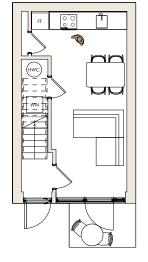

**FRONT** 1:50

Property type: terrace house

Total area: 540 sq ft. Living space: 6.5m x 3.8m Bedroom: 3.8m x 2.7m

Number of bedrooms: 1 Number of bathrooms: 1

Heating: electric Hot water: electric cylinder Ventilation: mechanical + heat recovery (MVHR)

Floor Finishes: Ground Floor - Timber Bathrooms - Tile First Floor - Carpet

Predicted energy usage per annum: 2,000 kWh Avg, 1 bed home usage per annum: 9,300 kWh ROWHOUSE

SECTION 1:25