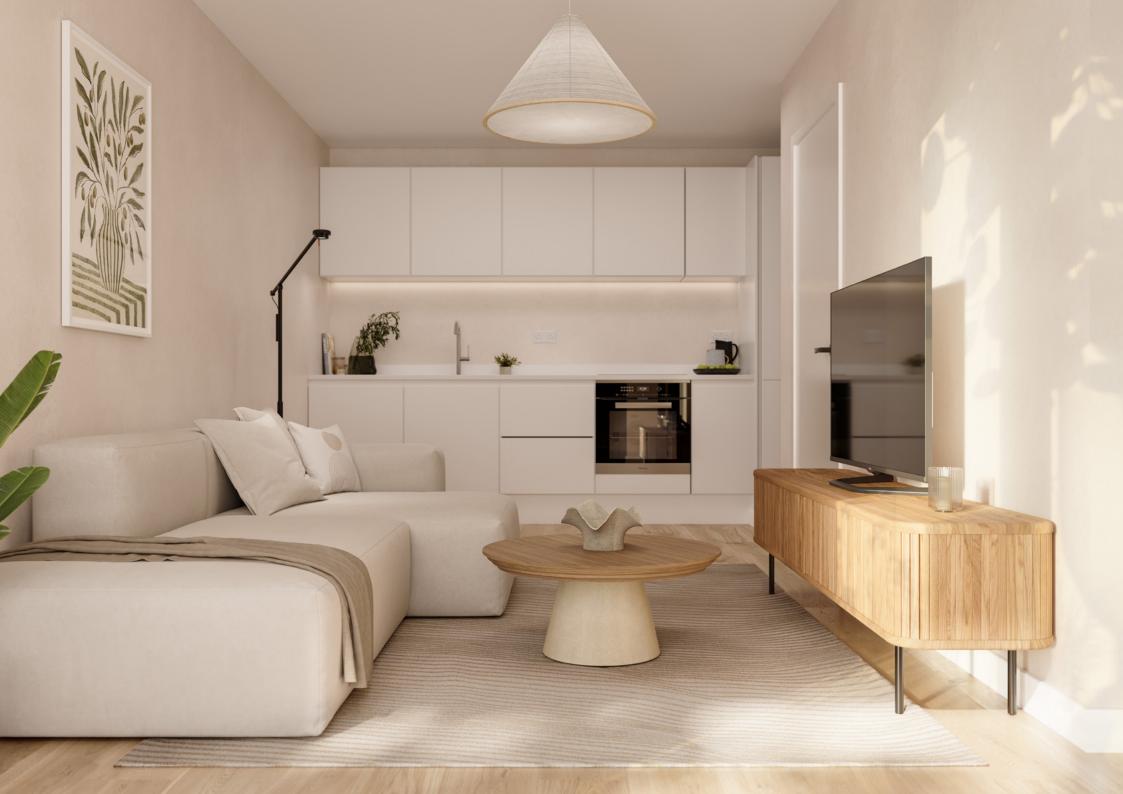

**FRONT** 1:50

Property type: terrace house

Total area: 540 sq ft. Living space: 6.5m x 3.8m Bedroom: 3.8m x 2.7m

Number of bedrooms: 1 Number of bathrooms: 1

Heating: electric Hot water: electric cylinder Ventilation: mechanical + heat recovery (MVHR)

Floor Finishes: Ground Floor - Timber Bathrooms - Tile First Floor - Carpet

Predicted energy usage per annum: 2,000 kWh Avg, 1 bed home usage per annum: 9,300 kWh ROWHOUSE

SECTION 1:25

### The Row Specifications & options

|            |                                                       | Included | Optional Extra |            |                                                                     | Included | Optional Extra |
|------------|-------------------------------------------------------|----------|----------------|------------|---------------------------------------------------------------------|----------|----------------|
| Home       | Painted white throughout                              | •        |                | Kitchen    | Corian Worktop white                                                | •        |                |
|            | Smart technology installed                            | •        |                |            | Unit doors matte finish white                                       | •        |                |
| Bathrooms  | Porcelain tiles light grey                            | •        |                |            | Mixer tap chrome                                                    | •        |                |
|            | Fitted mirrors with plywood shelf                     | •        |                |            | Stainless steel sink                                                | •        |                |
|            | Ceramic Basin white                                   | •        |                | Appliances | Induction hob                                                       | •        |                |
|            | Wall-mounted ceramic WC                               | •        |                |            | Canopy hood extractor                                               | •        |                |
|            | Bath white                                            | •        |                |            | Fan assisted oven                                                   | •        |                |
|            | Contemporary shower controls                          | •        |                |            | Dishwasher                                                          | •        |                |
|            | Bath screen with easy clean coating                   | •        |                |            | Fridge freezer                                                      | •        |                |
|            | Toughened glass shower screen with easy clean coating | •        |                | Flooring   | 50/50 diamond bay wool blend textured carpet, in bedroom and stairs | •        |                |
|            | Contemporary mixer tap                                | •        |                |            | Light, Engineered Oak flooring in Living/Kitchen.                   | •        |                |
|            | Heated towel rail                                     | •        |                |            |                                                                     |          |                |
| Electrical | White electrical sockets plastic                      | •        |                |            |                                                                     |          |                |
|            | White wall lights                                     | •        |                |            |                                                                     |          |                |