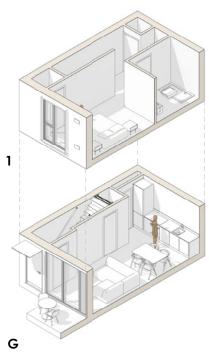

**FRONT** 1:50

Property type: terrace house

Total area: 540 sq ft. Living space: 6.5m x 3.8m Bedroom: 3.8m x 2.7m

Number of bedrooms: 1 Number of bathrooms: 1

Heating: electric Hot water: electric cylinder Ventilation: mechanical + heat recovery (MVHR)

Floor Finishes: Ground Floor - Timber Bathrooms - Tile First Floor - Carpet

Predicted energy usage per annum: 2,000 kWh Avg, 1 bed home usage per annum: 9,300 kWh ROWHOUSE

SECTION 1:25