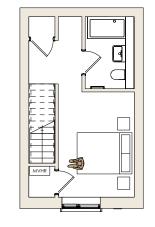

**FRONT** 1:50

Property type: terrace house

Total area: 540 sq ft. Living space: 6.5m x 3.8m Bedroom: 3.8m x 2.7m

Number of bedrooms: 1 Number of bathrooms: 1

Heating: electric Hot water: electric cylinder Ventilation: mechanical + heat recovery (MVHR)

Floor Finishes: Ground Floor - Timber Bathrooms - Tile First Floor - Carpet

Predicted energy usage per annum: 2,000 kWh Avg, 1 bed home usage per annum: 9,300 kWh ROWHOUSE

SECTION 1:25