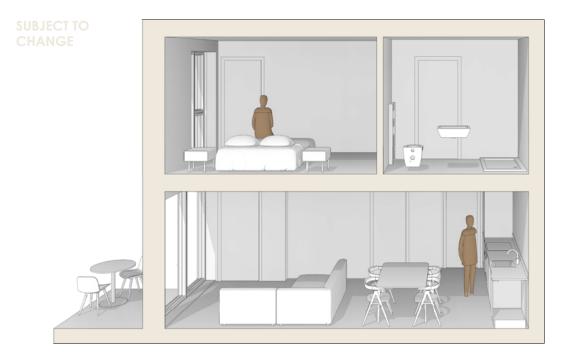

**FRONT** 1:50

Property type: terrace house

Total area: 540 sq ft. Living space: 6.5m x 3.8m Bedroom: 3.8m x 2.7m

Number of bedrooms: 1 Number of bathrooms: 1

Heating: electric Hot water: electric cylinder Ventilation: mechanical + heat recovery (MVHR)

Floor Finishes: Ground Floor - Timber Bathrooms - Tile First Floor - Carpet

Predicted energy usage per annum: 2,000 kWh Avg, 1 bed home usage per annum: 9,300 kWh ROWHOUSE

SECTION 1:25