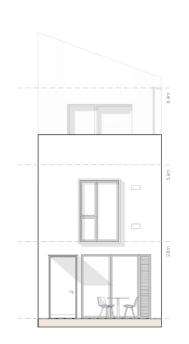

**FRONT** 1:50

Property type: terrace house

Total area: 540 sq ft. Living space: 6.5m x 3.8m Bedroom: 3.8m x 2.7m

Number of bedrooms: 1 Number of bathrooms: 1

Heating: electric Hot water: electric cylinder Ventilation: mechanical + heat recovery (MVHR)

Floor Finishes: Ground Floor - Timber Bathrooms - Tile First Floor - Carpet

Predicted energy usage per annum: 2,000 kWh Avg, 1 bed home usage per annum: 9,300 kWh ROWHOUSE

SECTION 1:25